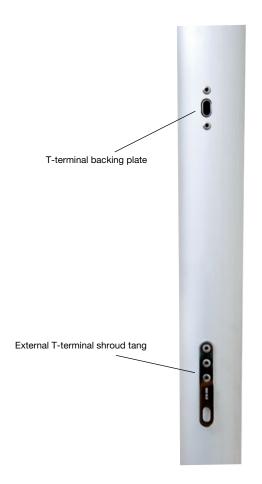

## **Hound fittings**

Seldén hound attachment options range from T-terminal backing plates, giving the best option for high-load, low windage shroud attachment, to external mast tangs for a simple attachment or for a sealed mast option.

|   | Art. No. | Description                                           |   | Art. No.   | Description                                                         |
|---|----------|-------------------------------------------------------|---|------------|---------------------------------------------------------------------|
|   | 507-580  | T-terminal backing plate, to suit all dinghy sections |   | 508-477    | Triangular plate forestay eye – structural<br>high-load attachments |
|   | 518-089  | Mast tang for T-terminal attachment                   |   | 517-921-03 | Forestay strap fitting – high-load<br>attachments                   |
| Ś | 508-089  | Forestay eye, for Talurit attachment 2.4 mm wire      | ζ | 508-018-01 | Forged, stainless steel eye                                         |