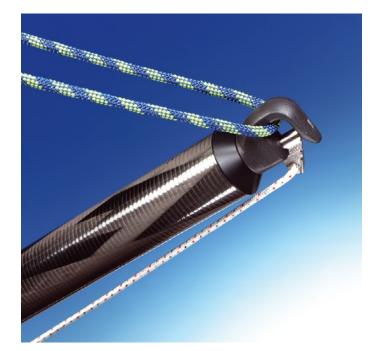

## **Pole fittings**

All our dinghy poles are fitted with the newly designed spinnaker pole end. Moulded from high modulus composite with a stainless steel plunger, the Seldén pole end is undoubtedly one of the best on the market. Many new features have been designed into this fitting including:

- Significantly stronger beak
- Cleverly profiled beak keeps the rope away from the plunger, giving a more secure attachment
- More positive trigger
- Newly designed spring mechanism to allow easy flushing out of sand and salt