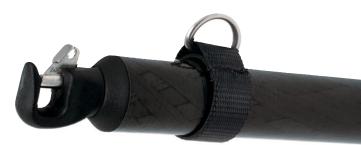

The end fitting is designed to suit the Seldén alloy pole range. When fitted with a lightweight adaptor it is compatible with the 39 mm carbon pole.