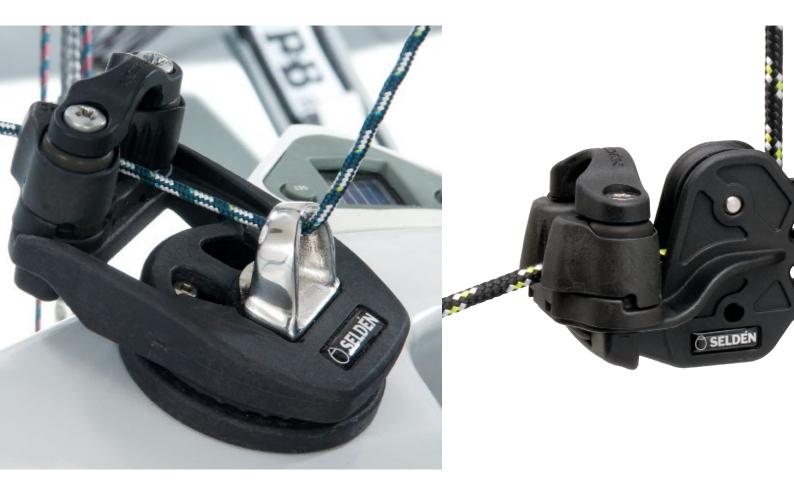

## **Pole fittings**

All our dinghy poles are fitted with the newly designed spinnaker pole end. Moulded from high modulus composite with a stainless steel plunger, the Seldén pole end is undoubtedly one of the best on the market. Many new features have been designed into this fitting including:

- Significantly stronger beak
- Cleverly profiled beak keeps the rope away from the plunger, giving a more secure attachment
- More positive trigger
- Newly designed spring mechanism to allow easy flushing out of sand and salt