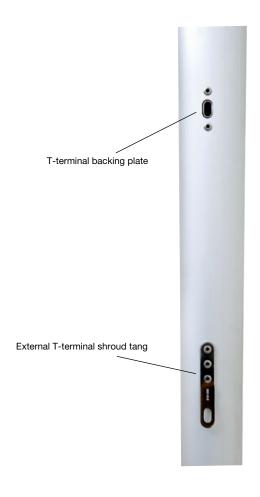

## **Hound fittings**

Seldén hound attachment options range from T-terminal backing plates, giving the best option for high-load, low windage shroud attachment, to external mast tangs for a simple attachment or for a sealed mast option.