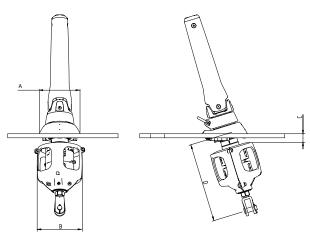

| Туре  | Α   | В   | С  | D       |
|-------|-----|-----|----|---------|
| 204TD | 126 | 147 | 22 | 250-415 |
| 304TD | 150 | 167 | 31 | 300-500 |
| 404TD | 182 | 210 | 40 | 375-540 |

| 204TD 6 10500 035-025-31<br>6 12900 035-025-32<br>6 15300 035-025-33<br>7 12900 035-025-34 | 035-025-39<br>035-025-40<br>035-025-41 | 035-025-15<br>035-025-16 |
|--------------------------------------------------------------------------------------------|----------------------------------------|--------------------------|
| 6 15300 035-025-33                                                                         |                                        |                          |
|                                                                                            | 035-025-41                             | 005 005 45               |
| 7 12900 035_025_34                                                                         |                                        | 035-025-17               |
| 1 12300 000 020 04                                                                         | 035-025-42                             | 035-025-18               |
| 7 15300 035-025-35                                                                         | 035-025-43                             | 035-025-19               |
| 7 17700 035-025-36                                                                         | 035-025-44                             | 035-025-20               |
| 8 15300 035-025-37                                                                         | 035-025-45                             | 035-025-21               |
| 8 17700 035-025-38                                                                         | 035-025-46                             | 035-025-22               |
| 304TD 8 15260 042-031-41                                                                   | 042-031-46                             | 042-031-89               |
| 8 17660 042-031-42                                                                         | 042-031-47                             | 042-031-90               |
| 10 15260 042-031-43                                                                        | 042-031-48                             | 042-031-96               |
| 10 17660 042-031-44                                                                        | 042-031-49                             | 042-031-97               |
| 10 20060 042-031-45                                                                        | 042-031-50                             | 042-031-98               |
| 404TD 12 17380 052-038-31                                                                  | 052-038-36                             | 052-038-41               |
| 12 19780 052-038-32                                                                        | 052-038-37                             | 052-038-42               |
| 12 22180 052-038-33                                                                        | 052-038-38                             | 052-038-43               |
| 14 19780 052-038-34                                                                        | 052-038-39                             | 052-038-44               |
| 14 22180 052-038-35                                                                        | 052-038-40                             | 052-038-45               |