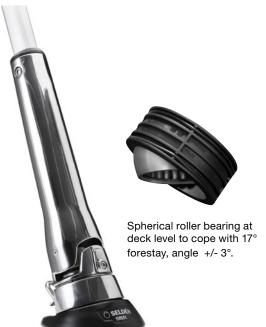

The free turn of the tack swivel is the same as in all other Furlex models; a necessity to reduce the furling resistance and to flatten out a reefed genoa.

The MkII version of Furlex TD (Through Deck) has all the benefits developed for the standard 4th generation Furlex, such as, smooth furling with roller bearings combined with stainless ball bearings for the drum and an optional rigging screw to adjust the forestay length. In addition, the outside diameter of the line drum is smaller than on earlier TD models which simplifies installation in narrow anchor boxes and allows for installation further forward.