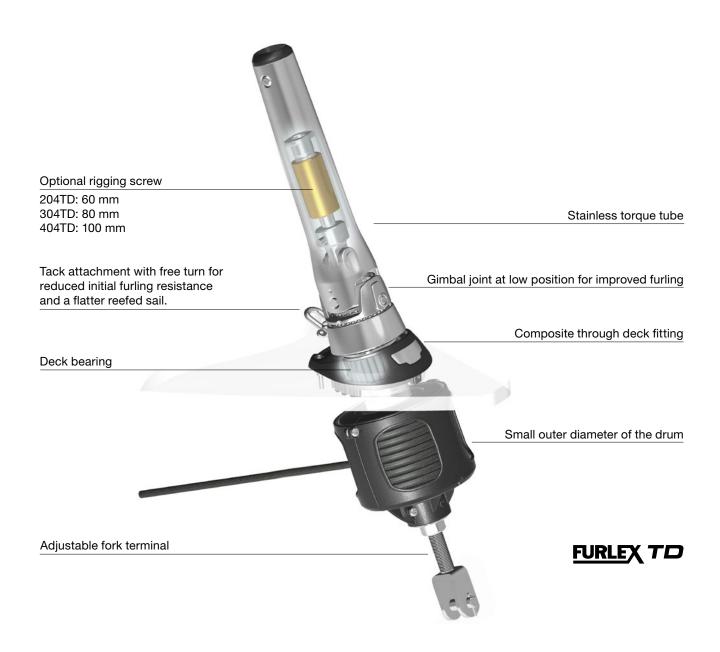

## Maximise your boat's potential and let the Furlex system work without being seen.

Tacking the sail at deck level allows for a longer luff length of your foresail. You will improve sailing performance without compromising the convenience of the jib furling system. The bow will also be less cluttered as the line drum is hidden below the deck.

The free turn of the tack swivel is the same as in all other Furlex models; a necessity to reduce the furling resistance and to flatten out a reefed genoa.

The MkII version of Furlex TD (Through Deck) has all the benefits developed for the standard 4th generation Furlex, such as, smooth furling with roller bearings combined with stainless ball bearings for the drum and an optional rigging screw to adjust the forestay length. In addition, the outside diameter of the line drum is smaller than on earlier TD models which simplifies installation in narrow anchor boxes and allows for installation further forward.